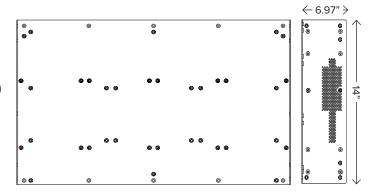

#### **PHYSICAL**

**Dimensions** 17.25"(W) x 14" (D) x 6.97" (H)

Operating Temperature 0 to 40°C

Storage Temperature -20 to 60°C

Power Supply 24V, 6.75A

#### **PANEL DRAWING**