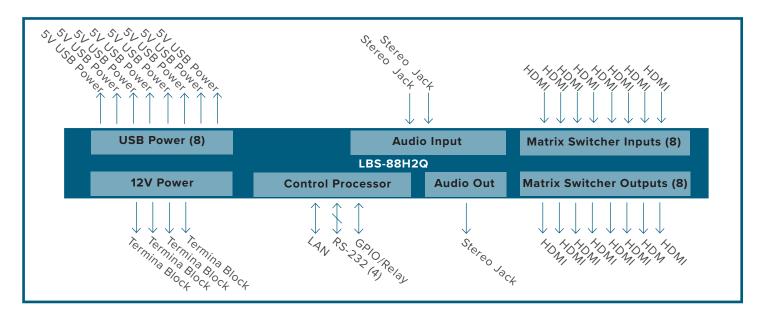

# **OVERVIEW**

The LBS-88H2Q is an 18G/4K HDMI matrix switcher with built-in control I/O that supports up to eight 4K HDMI inputs, eight 4K HDMI outputs and eight USB power outputs. LAN, RS-232, GPIO and relay interfaces offer flexible control I/O options to streamline your integration efforts. Supports various video resolutions up to 4K@60Hz with 4:4:4 YUV and HDR formats and pass-through audio including the latest Dolby Atmos audio format. Seamless switching between video sources and output 2k to 4K upscale and 4K to 2K downscale capability. The unit offers complete user management interface capabilities via RS- 232, Telnet, REST API and WebGUI.

# **FEATURES**

- An 8×8 HDMI 4K60 4:4:4 matrix switcher with HDCP 2.2 compliance
- Supports video resolutions up to 3840×2160@60Hz & 4096×2160@60Hz with 4:4:4 RGB/YUV and HDR format
- Supports pass-through of audio formats including LPCM 2.0, 7.1 Dolby Digital, DTS, Dolby Digital Plus, Dolby TrueHD, Dolby Atmos and DTS-HD Master Audio
- 2x1 Analog Audio Switch
- Multiple control I/O ports (LAN, RS-232, GPIO & Relay) are built-in to simplify external peripheral control
- Output 4K or 2K scaling with EDID management
- Multiple user management interfaces include RS-232, Telnet, REST API and WebGUI

# **SWITCHER**

Input Eight (8) HDMI 2.0 Ports

Output Eight (8) HDMI 2.0 Port

#### **USB POWER**

 Output
 8x 5V, 0.5A

 Connector
 USB- Type A

# **TERMINAL BLOCK POWER**

Output 2x 12V/2A 2x 12V/1A

**Connector** 2-Pin Terminal Block

#### **AUDIO**

Input 2Vrms (max)

**Connector** 2x 3.5mm stereo jack

Output 0.9Vrms (max)
Output Connector 3.5mm stereo jack

#### **CONTROL I/O**

RS-232 3x up to 115200 baud
Connector Terminal Block
Ethernet 10/100 Base-T

Connector RJ-45

**GPIO** Digital input/output (user configurable)

**Connector** Terminal Block

**Relay** 24VDC, 1A, normally open/normally