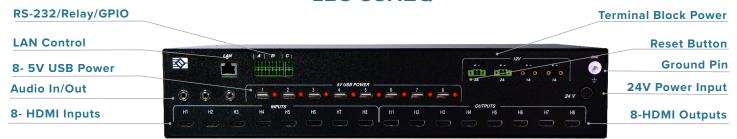

# **SWITCHER**

Input Eight (8) HDMI 2.0 Ports

Output Eight (8) HDMI 2.0 Port

#### **USB POWER**

 Output
 8x 5V, 0.5A

 Connector
 USB- Type A

# **TERMINAL BLOCK POWER**

Output 2x 12V/2A 2x 12V/1A

**Connector** 2-Pin Terminal Block

#### LED INDICATOR

Power On Green LED

USB Power Fault Red LEDs (8x)

#### **AUDIO**

Input 2Vrms (max)

**Connector** 2x 3.5mm stereo jack

Output 0.9Vrms (max)
Output Connector 3.5mm stereo jack

#### **CONTROL I/O**

RS-232 3x up to 115200 baud
Connector Terminal Block
Ethernet 10/100 Base-T

Connector RJ-45

**GPIO** Digital input/output (user configurable)

**Connector** Terminal Block

**Relay** 24VDC, 1A, normally open/normally

closed contact

**Connector** Terminal Block

#### **CONSOLE PORT**

RS-232 19200 baud

Connector Terminal Block